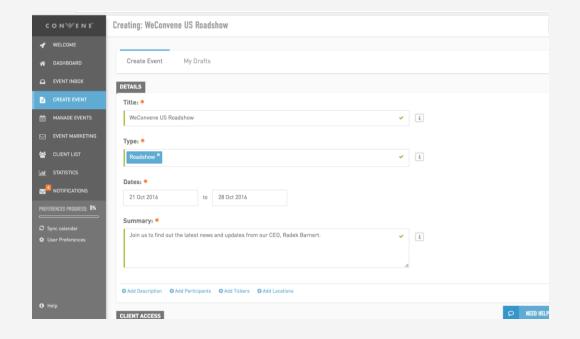

#### EVENT & SCHEDULE CREATION.

Use the fast and intuitive step-by-step process to create events and itineraries in minutes.

- Fast event creation
   Supporting all event types, meeting and itinerary schedules your events are created and live in minutes.
- Real-time booking
   Enable online booking for self-service
   workflow improving efficiency instantly.
- Broaden your reach
   Publish via the WeConvene platform and
   Bloomberg Corporate Events Calendar (via EVTS <GO>).