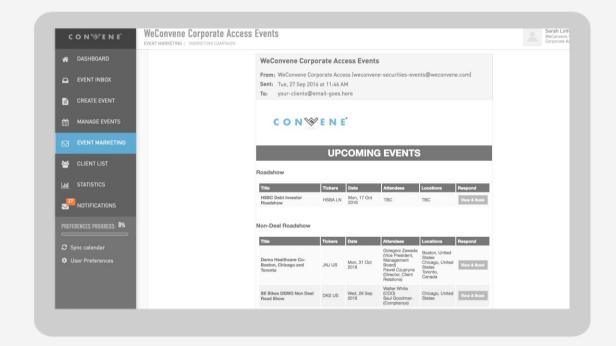

#### Create tailored email campaigns and ensure your top clients see your invites first.

- Simple 3-step process
  Select your event(s), your audience and personalise your message. Your email campaign is ready to go.
- Promote your brand
   Customize your email campaign to include your logo, or event banner.
- Real-time campaign reporting
   A full metrics dashboard means you have a complete picture of campaign engagement.