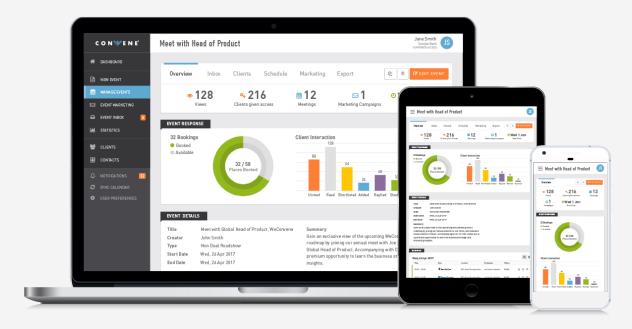

# **DEMONSTRATION**

#### Your management dashboard - instantly view the status of all events company wide.

- Measure client engagement see who's interacted or responded to your events.
- Logistic management check, edit and share schedules and itineraries with participants.
- Optimise attendance view bookings and enquiries to prioritize sales follow-up.
- Real time metrics view email campaign metrics on-demand.

#### Real-time statistics provide an instant view of corporate access consumption across all your clients.

- WeConvene automatically captures statistics on all meeting interactions. No more manual entry of meeting data.
- Data can be viewed and analyzed on demand using the interactive reporting dashboard.
- Reports can be quickly generated to gain a better understanding of your team's activity.