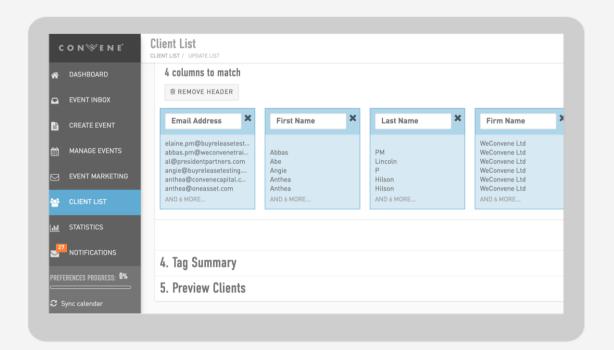

## DATA MANAGEMENT & CLIENT TARGETING.

Sophisticated data tools makes management of client and contact data simple.

- Import client data in seconds
   Copy and paste or drag-n-drop .csv or .xls, adding clients to WeConvene can be achieved in seconds.
- Send to target specific people
  Using 'tags' you can sort and group clients for fast event targeting.
- Data cleansing
   As your connections join WeConvene all personal detail are automatically updated removing the need for manual maintenance.
- Permission control
   Full control over access permissions within your firm.