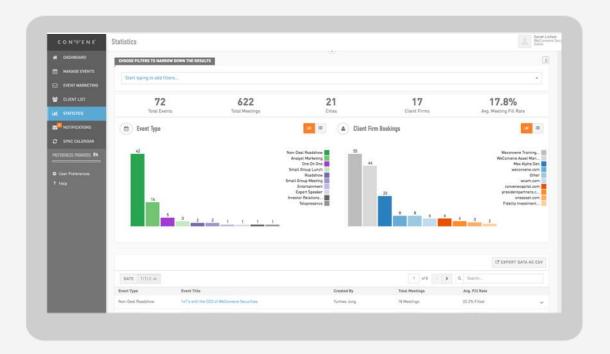

#### STATISTICS.

#### Real-time statistics provide an instant view of corporate access consumption across all your clients.

- WeConvene automatically captures statistics on all meeting interactions. No more manual entry of meeting data.
- Data can be viewed and analyzed on demand using the interactive reporting dashboard.
- Reports can be quickly generated to gain a better understanding of your team's activity.