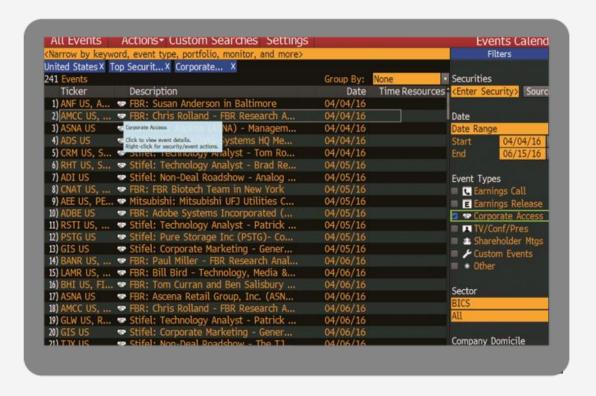

## BLOOMBERG - EVTS <GO>

WeConvene is accessible via Bloomberg's Corporate Events Calendar (EVTS <GO>), giving you the ability to promote events to world's largest buyside community.