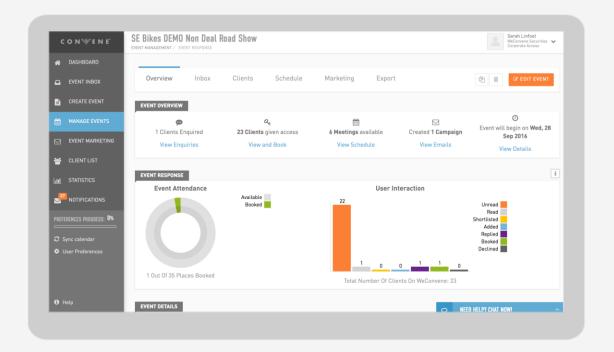

#### **EVENT MANAGEMENT.**

#### Your management dashboard - instantly view the status of all events company wide.

- Measure client engagement see who's interacted or responded to your events.
- Logistic management check, edit and share schedules and itineraries with participants.
- Optimise attendance view bookings and enquiries to prioritize sales follow-up.
- Real time metrics view email campaign metrics on-demand.